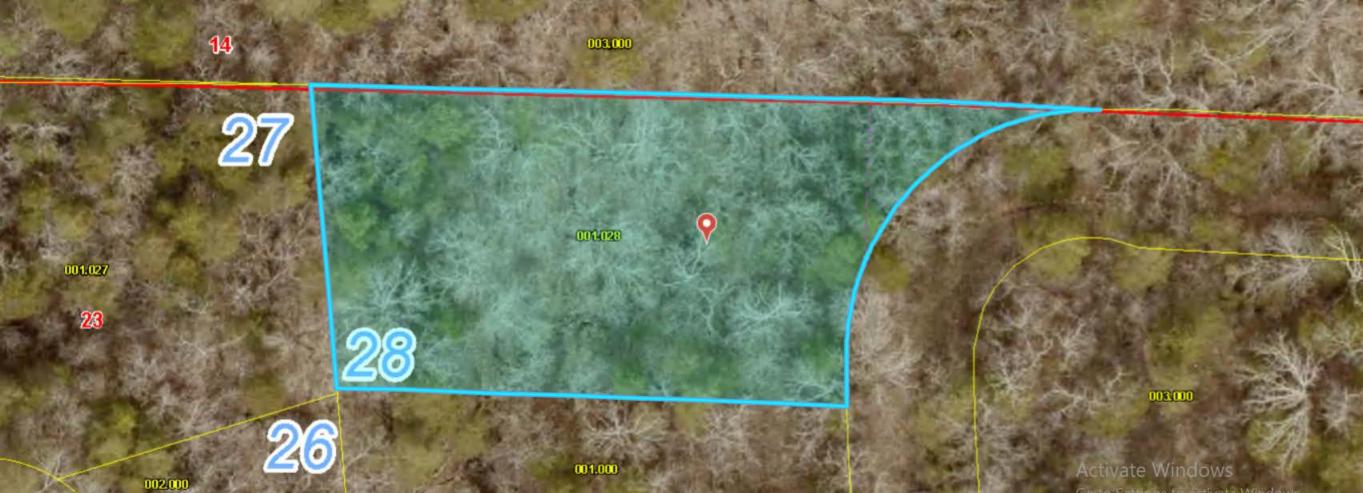

#### **PROPERTY DETAILS**

APN: 09-6.0-23-002-004-001.028

Legal Description: Steamboat Springs Landing Amd Lot 28